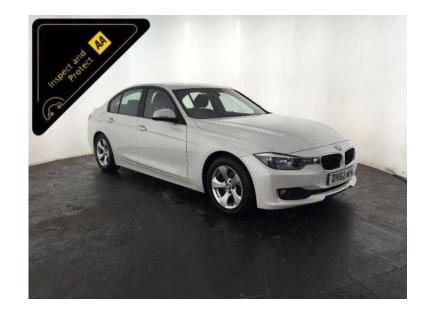

## **BMW 3 Series 2012 (11,595 GBP)**

Location **West Midlands, Staffordshire** https://www.freeadsz.co.uk/x-315646-z

White, Inspected By AA And 3 Month AA Warranty, 1 owner, Next MOT due 17/09/2016, Good bodywork, Interior Good Condition, 5 seats, Full BMW Main Dealer Service History, Very Well Maintained, Very Economical, 69 MPG, Great Performance, 165 BHP, 12 Months Road Tax Only 20 Pounds, Great Specification, 16" Alloy Wheels, Rear Parking Sensors, Stop/Start Technology, Key-Less Go, Digital Dual Zone Climate Control, Cruise Control, Digital Display, BMW CD Stereo System, Bluetooth, Sport And Eco Pro Vehicle Dynamic Modes, Automatic/Tiptronic Manual Gearbox.Good Condition, Value Financing Options Available, Great Value, Fixed Prices. £11,595 p/x welcome Cruise Control,