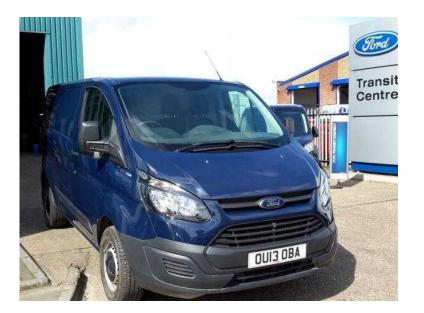

## Ford Transit Custom 2013 (100 GBP)

Yorkshire and the Humber, South Humberside https://www.freeadsz.co.uk/x-315737-z

TRANSIT CUSTOM 250 L1 2.2 TDCi 100PS. FRESHLY PLY LINED AND FEATURES INCLUDE: ECO-TEC SETTING BY TOGGLE SWITCH WHICH ENGAGES START-STOP AND SPEED LIMITER. ELECTRICALLY-OPERATED FRONT WINDOWS, REMOTE CENTRAL DOOR LOCKING, PASSENGER SIDE SLIDING LOAD DOOR, HEADLIGHTS WITH COURTESY DELAY, FRONT AND REAR MUDFLAPS, FRONT AND REAR MULTI-PIECE BUMPER, 15" STEEL WHEELS WITH HALF CAPS, RADIO WITH BLUETOOTH, STEERING WHEEL CONTROLS AND TWO FRONT SPEAKERS., FULL OFFICIAL DEALERSHIP SUPPORT, PART EXCHANGE WELCOME AND FINANCE DEALS AVAILABLE. IMPERIAL COMMERCIALS ARE AN OFFICIAL FORD TRANSIT CENTRE. A GREAT VALUE AT £10,000 + VAT AND RFL., CALL NOW FOR A FANTASTIC DEAL, ANY ADDITIONAL INFORMATION OR ADVICE CONTACT - SKIP, ALEX, OR DAVE