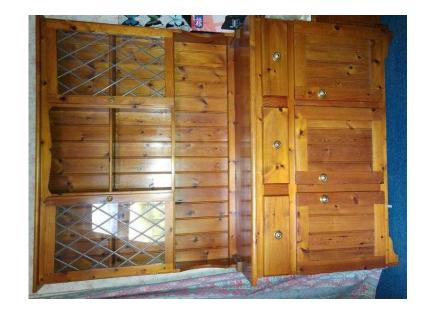

## Welsh Dresser (95 GBP)

Location East Midlands, Leicestershire https://www.freeadsz.co.uk/x-315785-z

Antique pine welsh dresser with 3 bottom cupboards, 2 top cupboards with leaded glass doors and 2 shelve areas in each cupboard and in the middle upper section. Some wear and tear apparent, mostly scratches but no real damage. Comes in two halves to aid moving. Am open to offers. Willing to delivery it for a small fee depending on