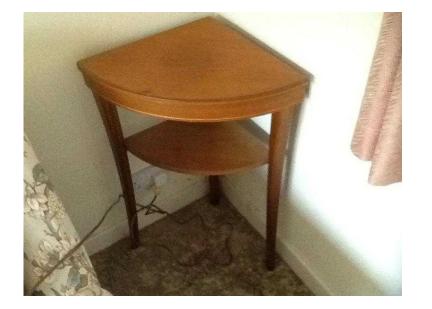

## **Corner Table (15 GBP)**

Location **East Midlands, Leicestershire** https://www.freeadsz.co.uk/x-315794-z

Small corner table, height 26", sides"

|                                  |        | -                                |        |                                  |        |                                  |        |                                  |        |                                  |        |                                  |        |                                  |        |                                  |        | -                                |        |
|----------------------------------|--------|----------------------------------|--------|----------------------------------|--------|----------------------------------|--------|----------------------------------|--------|----------------------------------|--------|----------------------------------|--------|----------------------------------|--------|----------------------------------|--------|----------------------------------|--------|
|                                  |        |                                  |        |                                  |        |                                  |        |                                  |        |                                  |        |                                  |        |                                  |        |                                  |        |                                  |        |
| https://www.freeadsz.co.<br>94-z | Corner |
| uk/x-3157                        | Table  |