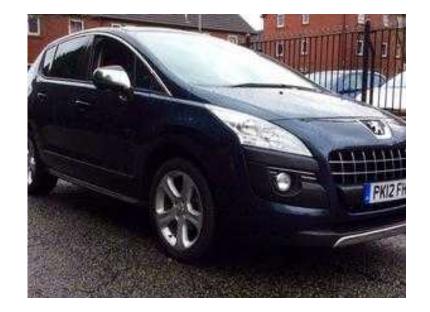

## Peugeot 3008 2012

Location East of England, Hertfordshire https://www.freeadsz.co.uk/x-315817-z

ABS, Air Bag, Central Locking, Power Steering, Air Conditioning, Electric Windows, CD

|    | Peugeot                   | 3008        | 2012   |
|----|---------------------------|-------------|--------|
|    | https://www.freea<br>17-z | dsz.co.uk/x | (-3158 |
|    | Peugeot                   | 3008        | 2012   |
|    | https://www.freea<br>17-z | dsz.co.uk/x | (-3158 |
|    | Peugeot                   | 3008        | 2012   |
|    | https://www.freea<br>17-z | dsz.co.uk/x | -3158  |
|    | Peugeot                   | 3008        | 2012   |
|    | https://www.freea<br>17-z | dsz.co.uk/x | (-3158 |
|    | Peugeot                   | 3008        | 2012   |
|    | https://www.freea<br>17-z | dsz.co.uk/x | 3158   |
|    | Peugeot                   | 3008        | 2012   |
|    | https://www.freea         | dsz.co.uk/x | c-3158 |
|    | Peugeot                   | 3008        | 2012   |
|    | https://www.freea<br>17-z | dsz.co.uk/x | -3158  |
|    | Peugeot                   | 3008        | 2012   |
|    | https://www.freea<br>17-z | dsz.co.uk/x | ·-3158 |
| 温泉 | Peugeot                   | 3008        | 2012   |
|    | https://www.freea<br>17-z | dsz.co.uk/x | -3158  |
|    | Peugeot                   | 3008        | 2012   |
|    | https://www.freea<br>17-z | dsz.co.uk/x | -3158  |