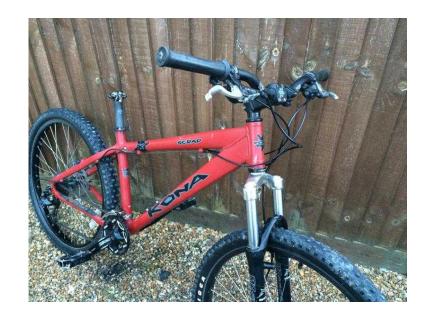

## Kona Mountain Bike (200 GBP)

Location **South East, East Sussex** https://www.freeadsz.co.uk/x-315862-z

Kona Scrap Model. Hardtail, Marzocchi front forks. 2.1" Tioga DH tyres (Ditch Witch sun rims). Hydraulic front disc, mechanical rear disc. Truvativ bash ring on front cogs. Minor marks on frame where brake/gear cables have rubbed over time, see photos. Bike does come with a Kona saddle even though it's not fitted in the photos!