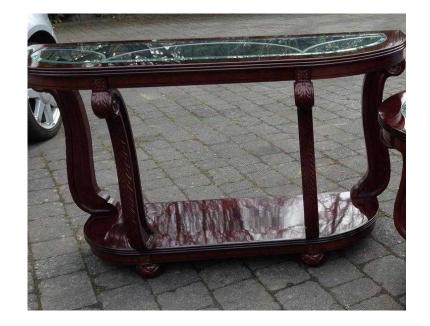

## **Console Table (25 GBP)**

Location **South East, Berkshire** https://www.freeadsz.co.uk/x-315901-z

Dark wood Console table with glass.

|                   | Console  |                   | Console   | Console   | https://www.freeadsz.o1-z | Console   | https://www.freeadsz.o1-z | 4        | https://www.freeadsz. | Console   | https://www.freeadsz.on-z | Console  | https://www.freeadsz. | Console  | https://www.freeadsz.on- | Console   | https://www.freeadsz. |           |
|-------------------|----------|-------------------|-----------|-----------|---------------------------|-----------|---------------------------|----------|-----------------------|-----------|---------------------------|----------|-----------------------|----------|--------------------------|-----------|-----------------------|-----------|
| adsz.co.uk/x-3159 | le Table | adsz.co.uk/x-3159 | ile Table | ile Table | adsz.co.uk/x-3159         | ile Table | adsz.co.uk/x-3159         | le Table | adsz.co.uk/x-3159     | ile Table |                           | le Table | lds                   | le Table | ā                        | ile Table | adsz.co.uk/x-3159     | ile Table |