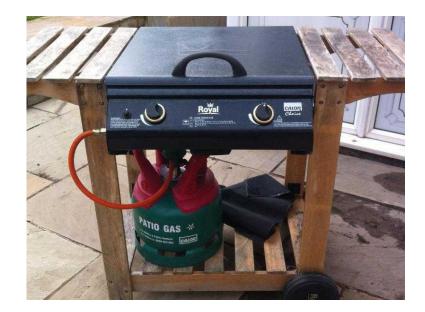

## Royal Gas BBQ (55 GBP)

同。突然间

Location **South East, Middlesex** https://www.freeadsz.co.uk/x-315926-z

Hard wood trolley with wheels. Gas BBQ with 2 side shelves for food preparation BBQ combines a cast iron grill and griddle. Has lava rock and 3 burners. Takes standard propane or butune fuel / includes hose and regulator. (I have a half full bottle of gas if you want to buy this I would like an extra £29.99 as this was the deposit for the bottle which you can get back when returned) 5kg patio gas Wood surround is solid although a bit weathered. Grill and griddle were cleaned at the end of last summer but will need a clean and oil before use. Green cover included :