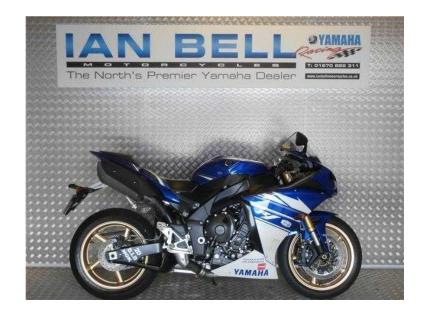

## Yamaha R1 2012 (7,999 GBP)

Location North, Tyne And Wear https://www.freeadsz.co.uk/x-315963-z

2012/12 REG, 10268, 1 X LOCAL OWNER, NEW R1 FORCES SALE, SOLD AND FULL SERVICE HISTORY ALL BY US ALL IT'S LIFE, HEL BRAKE LINE UPGRADE, CLEAR DOUBLE BUBBLE SCREEN, STOMP GRIP FITTED, 1ST TO SEE WILL BUY, EXPERIENCE THAT WARM WELCOME FOR YOURSELF IN OUR FRIENDLY RELAXED SHOWROOMS WITH EASY ON SITE PARKING. UK DELIVERY SERVICE TO YOUR DOOR IS AVAILABLE. ALL OUR BIKES COME WITH A NO QUIBBLE 3X MONTH WARRANTY INCLUDED IN THE PRICE. FINANCE AVAILABLE FROM AS LITTLE AS £100.00 DEPOSIT. ALL BIKES ARE HPI. CLEARED AND SERVICED. TYRE AND M.O.T. SERVICE W.U.W. TRAINING SCHOOL OFFERING CBT, DAS AND ADVANCED RIDING. WINNERS OF THE PRESDIGIOUS 2013 YAMAHA C.S.I. AWARD, £ 7999