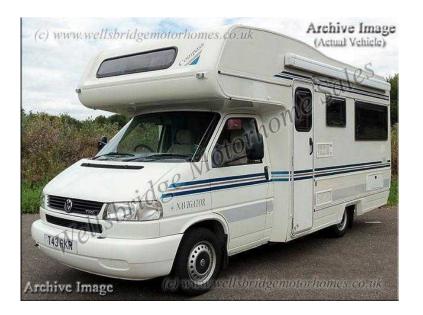

## Compass Navigator 1999 (16,995 GBP)

Location East of England, Suffolk https://www.freeadsz.co.uk/x-316044-z

A 4 berth RHD Manual 2.5TD with PAS, awning, Tv aerial, cycle rack. Passengers swivel seat, over-cabin double bed with curtain divider, cabin curtains, removable Kenwood radio/CD player. Central/side kitchen with a fully fitted gas cooker with 4 hobs , fridge with ice box, sink and drainer, cabinets. Central washroom with a shower, sink, wc, mirrored cabinet. Rear lounge with 2 side facing sofas, a removable table and wardrobe. Window curtains, screens and blinds, carpet and lino flooring, ample storage. Ceiling fan, air blown convector heater, spot and strip lighting, 240/12V, Tv point. Paperwork and manuals in vehicle. Service History. Length:6.4m, Width:2.35m, Height:2.8m. GWT:2800kg(hpi). 4 Berth, Overcab Bed, Flyscreens, Blinds, Awning, Sink/Drainer, Wardrobe, Shower, Side Kitchen, Front Washroom, Curtains, Toilet, Power steering, Blown Air Heating, Loose Fit Carpets, TV Aerial, Rear Lounge, Cycle Rack , Cooker, Manuals Pack, Fridge/Icebox, TV Point, 240/12V, Radio/CD, Service