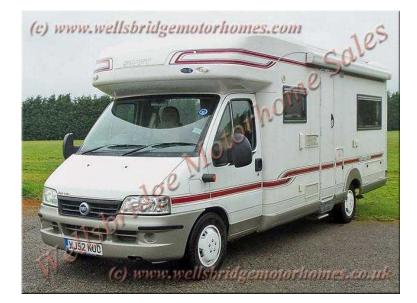

## Swift Kon Tiki 2002 (22,995 GBP)

Location East of England, Suffolk https://www.freeadsz.co.uk/x-316045-z

A 4 berth RHD Manual 2.8TD Coach-built Motorhome with PAS, awning, ladder, roof bars, Tv aerial, cycle rack, central locking, reversing sensor. Over cabin storage, cabin curtains, electric windows and mirrors, radio/tape player. Central kitchen/dining area with a fully fitted gas cooker with 4 hobs, extractor fan, fridge with ice box, sink and drainer, cutlery drawer and cabinets. The dining area has 2 forward facing seats with seat belts and 2 rear facing seats and a removable table. Central/rear washroom with a sink, wc, cabinets, 2 large mirrors. Rear lounge with 2 side facing sofas and removable table, chest of drawers, wardrobe. Window curtains, screens and blinds, large roof-light, carpet and lino flooring, ample storage, door fly screen. Ceiling fan, air blown convector heater, spot lighting, 240/12V, Tv point, electric doorstep. Paperwork and manuals in vehicle. Length:7.5m, Width:2.4m, Height:3.0m. GWT:3400kg(hpi). 4 Berth, Flyscreens, Blinds, Awning, Forward-facing seats, Sink/Drainer, Extractor, 4-Burner Hob, Wardrobe, Ladder, Front Kitchen, Curtains, Toilet, Power steering, Central locking, Electric windows, 3 point seatbelts, Blown Air Heating, Door Screen, Heki Roof Light, Loose Fit Carpets, TV Aerial, Rear Lounge, Cycle Rack , Cooker, Manuals Pack, Washroom, Electric Doorstep, Fridge/Icebox, TV Point, 240