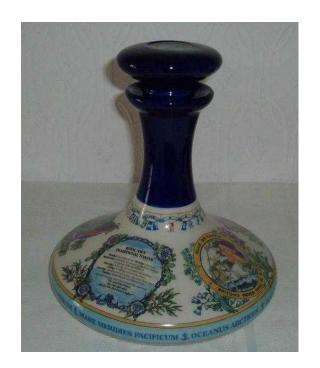

## Wade Decanter, Nelson (collection only, Sheffield area) (60 GBP)

Location Yorkshire and the Humber, South Yorkshire https://www.freeadsz.co.uk/x-316075-z

British Navy Pusser's Rum, empty, with stopper, mint condition, no