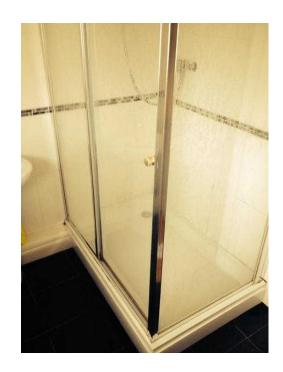

## Shower tray and glass enclosure. (40 GBP)

Location West Midlands, West Midlands https://www.freeadsz.co.uk/x-316087-z

Heavy solid shower tray 120 cm X 80 cm and glass / aluminium sliding enclosure , front and end ( left or right) good condition .buyer to collect.Cash only .Stourbridge.