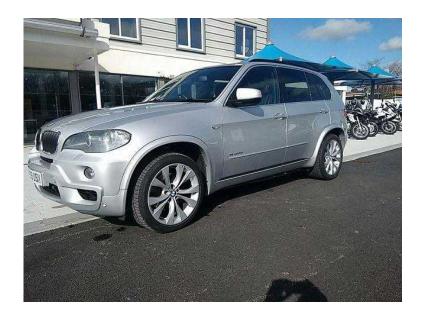

## BMW X5 2009 (18,490 GBP)

Location East of England, Cambridgeshire https://www.freeadsz.co.uk/x-316148-z

SUPERB 7 SEATER 4X4-FULL BMW SERVICE HISTORY, RECENTLY SERVICED, SUPERB CONDITION INSIDE OUT. DRIVES BEAUTIFULLY. LOTS OF EXTRAS ON THIS MODEL. CHEAPER TAX BAND. Upgrades Bluetooth Telephone Preparation, CD Changer for Six CDs, Heated Front Seats, Professional Navigation System, Sun Protection Glazing, Third Row Seating, Alloy Wheels 20in M V-Spoke 227, BMW Individual Metallic Paint Finish, Exterior Mirrors Folding Automatically Dimming, Towbar Detachable, Media Package, High-Beam Assistant, Xenon Headlights, Reversing-Assist Camera, 6 months warranty, Next MOT due 05/10/2016, Last serviced on 24/02/2016 at 91,243 miles, Full dealership history, Excellent bodywork, Black Full leather interior Excellent Condition, Tyre condition Good, Four wheel-drive, Standard Features In Car Entertainment (Radio/CD/MP3/DVD), Paint Metallic, Upholstery Leather, Satellite navigation. 7 seats, METALLIC TITAN SILVER WITH BLACK NEVADA LEATHER, 12 MONTHS TAX PRICED 295 POUNDS. SUPERB ECONOMY 40 MPG EXTRA URBAN, 34 MPG COMBINED CYCLE & 27 MPG URBAN OFFICIAL FUEL ECONOMY FIGURES. SPARE KEY. FULL COLOUR REVERSE VIEW CAMERA, PARKING SENSORS, M SPORTS PACKAGE, M SPORT AERODYNAMICS PACKAGE BODYKIT. SPORTS SEATS. ELEC MEMORY HEATED SEATS. AUTO HIGH BEAM ASSIST. MEDIA PACK. SAT NAV PROFESSIONAL. BLUETOOTH BUSINESS INTERFACE, LIGHTS PACKAGE, BI XENON HEADLIGHTS WITH POWERWASH, BMW TELESERVICES. BMW ASSIST. BMW ONLINE. 6 CD CHANGER, HIFI LOUDSPEAKER SOUND SYSTEM. SELF LEVELLING SUSPENSION. SPORTS SUSPENSION SETTINGS. BMW DETACHABLE TOWBAR, SATIN CHROME EXTERIOR TRIM, FINE ALUMINIUM INTERIOR TRIM, ANTI DAZZLE MIRRORS. AUTO LIGHTS+WIPERS. INDIVIDUAL ANTHRACITE HEADLINING. M SPORTS LEATHER