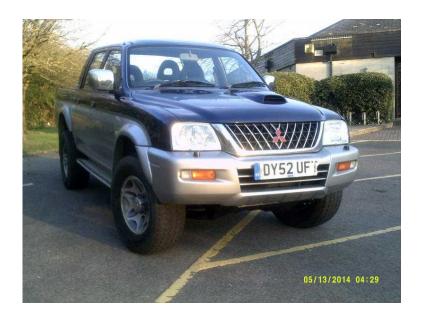

## Mitsubishi L200 2003 (2,250 GBP)

East of England, Hertfordshire https://www.freeadsz.co.uk/x-316167-z

Mitsu L200 crew cab pick up drives without fault a good all round motor long mot end march 17. starts on the button and 100% reliable.

tow bar elecs, 4x e/w good sound system good tyres everything works has it should 2xkeys. 2.5 tdi. good work tool or family motor. Willing to swap p/x or offers just ask its no probs 07933689130. milton