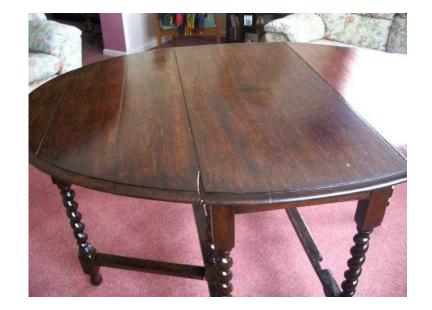

## **OAK DROP LEAF (89 GBP)**

Location **South West, Hampshire** https://www.freeadsz.co.uk/x-316218-z

A dated solid oak drop leaf table with barley-twist legs. It measures 41"(103cm) by 20"(51cm) when down and 41" by 59"(150cm) with both sides up. Iit has a clean shiny surface to the top and is in a really good.