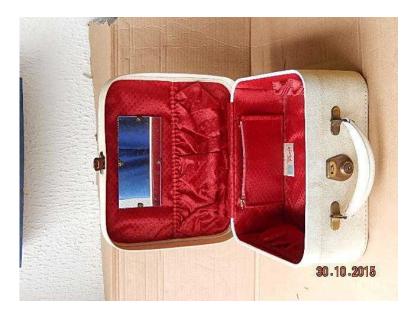

## retro vanity case (10 GBP)

Location South West, Hampshire https://www.freeadsz.co.uk/x-316222-z

Nice little vanity case from the '60s Cream vinyl with a red satin lining 12"X10.5" X 5" Collect near M&S