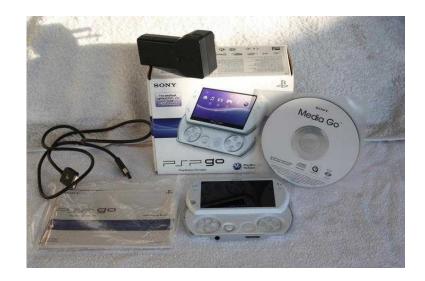

## Sony PSP Go (45 GBP)

Location **South East, Surrey** https://www.freeadsz.co.uk/x-316303-z

Sony PSP Go White handheld console. Boxed and with charger, disc and all paperwork included. 16GB of internal memory, as well as expandable storage via Memory Stick. PSPgo is the smallest, lightest PSP yet. It's easy to play great games, listen to your favorite music, watch videos, view photos, surf the Internet and chat with friends on the move. Plus, with Bluetooth 2.0 technology now added to the mix, PSPgo also retains its critically acclaimed Wireless features including (direct PSP to PSP Wireless connection), In great condition. I can post for an extra &pound