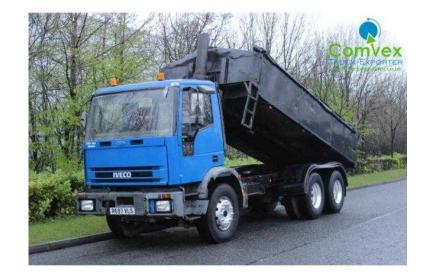

## Iveco 260E27 (5,750 GBP)

Location North, Tyne And Wear https://www.freeadsz.co.uk/x-316305-z

Price: £5,750, Manufacturer: Iveco Trucks, Model: 260E27 / 6X4 TIPPER, Vehicle Type: Tipper Trucks, Axle Configuration: 6x4, Carrying Capacity: 15 Tonne, Gross Vehicle Weight: 26,000kg, Year 1998, 6x4 Axle, Double Diff, 260hp Engine, 8 Speed Manual Gearbox, Manual Fuel Pump No Electrics, Insulated Tipper Body, Tarmac Chutes, Rollover Sheet, Good Working, \*, \*