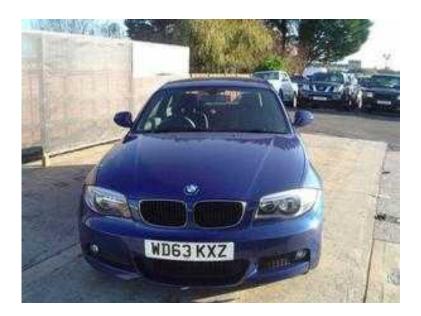

## BMW 1 Series 2013 (13,995 GBP)

Location Scotland, Dumfriesshire https://www.freeadsz.co.uk/x-316366-z

18In Alloy Wheels, Air Conditioning, Anti-Lock Brakes, Automatic Dimming Rear View Mirrors Internal, Bluetooth Interface Telephone Equipment, Bluetooth Interface Telephone Equipment, Body Coloured Bumpers, Centre Console, Driver Information System, Driver Passenger And Front Side Air Bags, Driver/Passenger Seat Height Adjustment, Electric/Heated Door Mirrors, Electronic Brake Force Distribution, Electronic Stability Programme, Front Armrest, Front Electric Windows, Front Fog Lights, Front/Rear Head Air Bags, Front/Rear Head Restraints, Heated Washer Jets, Immobiliser, Leather interior, Power-Assisted Steering, Radio/CD/MP3, Rake/Reach Adjustable Steering Column/Wheel, Rear Parking Aid, Remote Central Door Locking, Remote Control Alarm, Seats Split