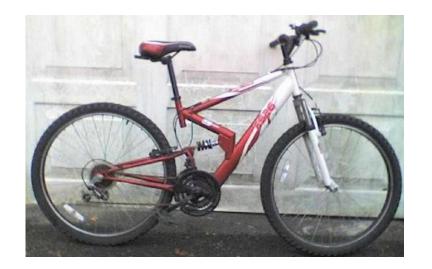

## Apollo FS.26 (Full Suss) White Red Shimano 18 Speed Mountain Bicycle (990 GBP)

South West, Hampshire Location https://www.freeadsz.co.uk/x-316390-z

Apollo FS.26 (Full Suss) White / Red Shimano 18 Speed Mountain Bicycle 17" Frame 26" x 1.95" Wheels (Tyres have good tread but side wall starting to perish) Twist Grip Gear changers (Spring missing) Full Suspension Worn Soft Saddle Needs service / cleaning as stored in shed for