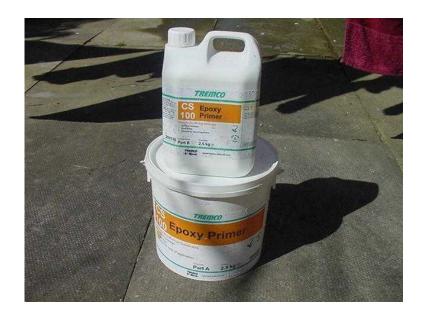

## **Tremco Epoxy Primer (8 GBP)**

Location South East, Buckinghamshire https://www.freeadsz.co.uk/x-316408-z

Tremco Epoxy Primer is a two component (1:1) primer used as a compatible tie-in to create connectivity between below-grade waterproofing membranes, urethane coatings and air barrier membranes. Left over from a job so going cheap. \*\*\*More than 1 lot.\*\*