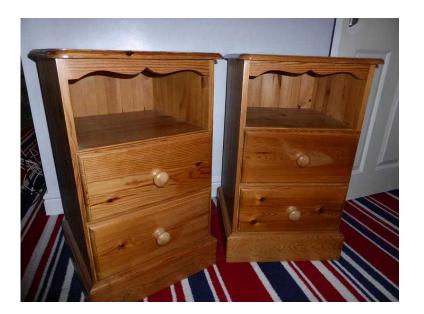

## **Two Pine Bedside Cabinets with 2 Drawers and a Shelve (50 GBP)**

Location

East of England, Bedfordshire https://www.freeadsz.co.uk/x-316478-z

Two Bedside cabinets in solid 2 cm thick pine. 45 cm wide, 43 cm deep & 74 cm high. Two solid pine based drawers with an open shelve at the top. £50 for the pair ;