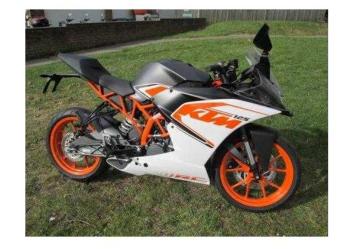

## KTM RC8 2016 (4,199 GBP)

Location **South East, Oxfordshire** https://www.freeadsz.co.uk/x-316504-z

White, 125 Learner Legal, 12 months tax, IN STOCK AND AVAILABLE FOR INSTANT DELIVERY, VERY NICE SPEC INCLUDING, ORANGE WHEELS FANTASTIC MOTORCYCLE WITH OUTSTANDING LOOKS, PX VERY WELCOME, FREE LOCAL DELIVERY, COMPETITIVE AND FLEXIBLE FINANCE AVAILABLE SUBJECT TO STATUS, £4,199 p/x welcome, £4199