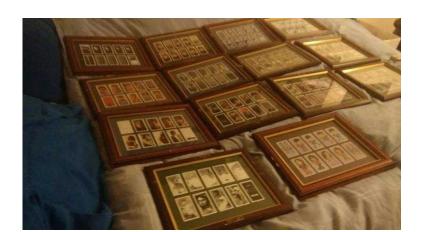

## **Beatles framed cigarette cards (120 GBP)**

Location Yorkshire and the Humber, South Humberside https://www.freeadsz.co.uk/x-316737-z

14 framed Beatle warus cigarette cards frames are slightly marked pick up only. Cards are not stuck in and in immaculate