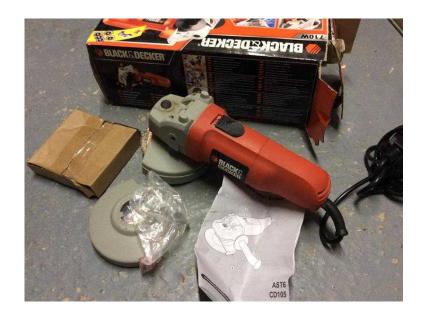

## **BLACK amp DECKER 115mm ANGLE GRINDER (20 GBP)**

**South East, West Sussex** Location https://www.freeadsz.co.uk/x-316740-z

black and decker 115mm angler grinder Works on pipework, de-rusting metal & removing mortar from old brickwork

Features dual-position side handle, spindle lock for quick accessory change

Lock-on switch for greater control with 710W motor operating at 10,000rpm used once complete unused blades instructions in

| BLACK amp DECKER<br>ANGLE GI |
|------------------------------|
| J D                          |
| Ω̈́                          |
| GR<br>GR                     |
|                              |