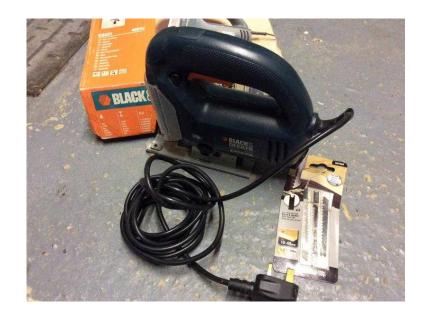

## **BLACK AND DECKER JIGSAW 400 WATT (12 GBP)**

Location South East, West Sussex

https://www.freeadsz.co.uk/x-316741-z

## Manufacturer's Description

The BLACKDECKER 400 watt jigsaw comes complete with a universal blade clamp that holds both U & T Shank Blades. With a integral dust blow feature that helps to keep the line of cut clear. Integral blade storage allows various blades to be kept with the product saving space for storage and saves time on jobs. The sightline channel makes viewing the line of cut much easier and with a small lightweight and compact industrial design. The lock-on switch helps increase your comfort during prolonged cutting periods. Very good condition used once with 3