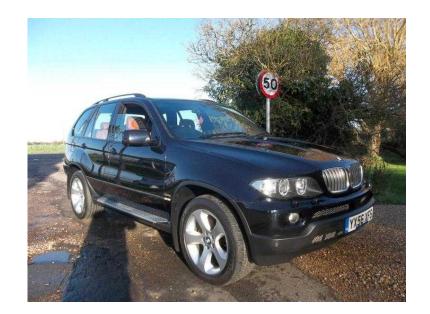

## **BMW X5 2006 (10,995 GBP)**

Location **East of England, Norfolk** https://www.freeadsz.co.uk/x-316804-z

A superb example fitted with individual Nappa interior drives superb must be viewed. Great Finance packages available please ask for more details or to arrange a viewing please call 01406 373474 ABS, Traction Control, Remote Central Locking, Power Steering, Air Conditioning, Climate Control, Cruise Control, Full Leather, Heated Seats, Electric Seats, Trip Computer, Multi-Disc CD Player, Electric Mirrors, Roof Rails, Front Fog Lamps, Stability Control, Tow Pack, Parking Sensors, Height Adjustable Seat, Memory Seats, Adjustable Steering Column, Powered Folding Mirrors, Headlamp Jetwash, Sports Seats, Multi-function Steering Wheel, Xenon Headlamps, Auto Lighting, Rain-Sensing Wipers, Brake Assist, Rear Headrests, Multiple Airbags, Automatic Electric Windows, Auto-dip Rearview, Anti-Theft System, Folding Rear Seats, Rear Armrest, Metallic Paintwork, Colour Coded Body, Side Steps, Lumbar Adjustment, Bluetooth, 2 Keys, 12 Months M.O