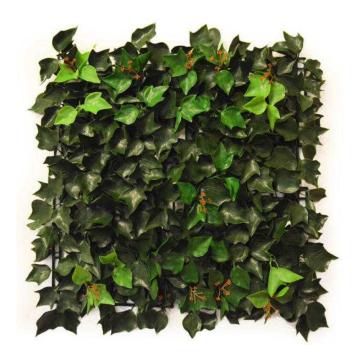

## UV stable artificial ivy leaf hedge panel garden fence privacy screen A005 50 x 50 cm

Location North, Cheshire https://www.freeadsz.co.uk/x-316879-z

Hedged In is an artificial hedge supplier offers the top quality artificial hedge panels in the market today. Key Feature: 50 x 50 cm hedge panel Child and Pet friendly Low maintenance Quick and easy to install UV stable Weatherproof Free next working day delivery Variety: Red berry artificial Ivy leaf hedge pane Places for artificial hedge uses: Garden FencingGarden walls Privacy screening Balcony screening Restaurants/Bars Hotels Shop display Billboard design Description:

Hedged In is an artificial hedge supplier offers top quality artificial hedges, hedging panels in the market today with affordable price tag.All our artificial foliage are UV stable and weatherproof, suitable for outdoor uses.Made from 100% raw fully recyclable polyethylene our artificial products are environment friendly and require very little maintenance.Our artificial hedges are manufactured as 50 x 50 cm and 100 x 100 cm large panels, they are quick and easy to install by clicking each tile together. The plastic mesh backing means it can be fastened on any surfaces, including bends and corners. With advance technology artificial products are extremely lifelike and realistic and excellent alternative to real thing.We also offer bespoke services such as hedging letters, vertical green walls, shop displays and billboards. With many years of importing experience and creative mind we can give you the choices to complement your ideals for both inside and outside your home, from a simple solitary artificial plants to a privacy box hedging screening that shield you from unwanted.