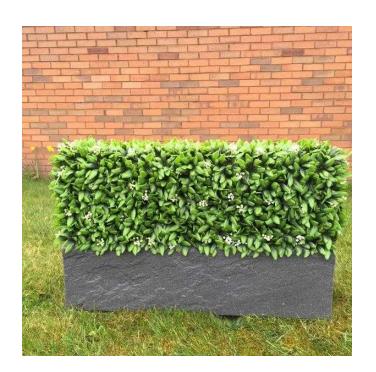

## Hedgedin premium artificial hedge planter floral plastic instant garden hedging cover

North, Cheshire Location https://www.freeadsz.co.uk/x-316882-z

An instant flowery hedge planter with this maintenance free artificial hedge for your garden and window display. This artificial floral hedge planter is a perfect garden divider or window privacy covering to create a beautiful botanical look. It is a perfect alternative to real plant creating a magical ambiance in your home and garden. The extremely realistic look foliage is UV stable suitable for both interior and exterior display. The foliage hedge panel is supplied in 50 x 50 cm squares that can be clipped together to form infinite dimensions if you decide to DIY your own hedge screening. Made from: Flexible plastic woven mesh backing, polyethylene lifelike green leaf and pearl like white flowers. All foliage is UV stable and protects against discolour and fading when used outdoors 5 year manufactures guarantee Dimensions: Planter is 72cm Width x 45cm Height x 20cm Depth The panels are supplied in 50 50 cm squares. Bespoke hedge building services available for any size hedge and your choose of planter please ask Hedgedin 0161 477 7419 [email protected] for a.