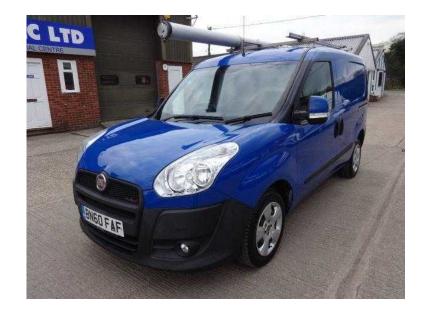

## Fiat Doblo (3,995 GBP)

Location East of England, Suffolk

https://www.freeadsz.co.uk/x-316903-z

BLUE, ONE OWNER FROM NEW, GUARANTEED LOW MILEAGE WITH FULL SERVICE HISTORY. REMOTE CENTRAL LOCKING, SIDE LOADING DOOR, ELECTRIC WINDOWS, FULL BULKHEAD, PULL-OUT RACKING, ALARM, FRONT FOG LIGHTS, HEIGHT ADJUSTABLE SEAT. EXCELLENT CONDITION THROUGHOUT. PART EXCHANGE WELCOME, FINANCE AVAILABLE, ALL CARDS ACCEPTED... £3,995 +VAT