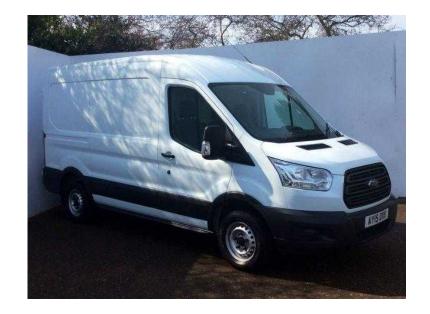

## Ford Transit 2015 (14,250 GBP)

Location **East of England, Suffolk** https://www.freeadsz.co.uk/x-316913-z

Body Glass, Electric Windows, Brakes, ABS, Electronic Dynamic Cornering Control, ESP + Hill Start Assist, Communication, Bluetooth, Doors, 180 Degree Opening Rear Doors, Driver Aids, PAS, Driver Information, Trip Computer, Warning Lights, Electrical, 2 X 12V Power Outlets, Entertainment, Audio Controls Mounted On Steering Wheel, Radio, Exterior Body Features, Part Body Colour Front Bumper, Rear Bumper With Integral Step, Rear Mudflaps, Wide Bodyside Mouldings, Solid Paint, Interior Features, Folding Table For Dual Passenger Seat, Glovebox (A4 Documents Size), Reach And Rake Adjustable Steering Column, Cloth Upholstery, Safety, Driver Seatbelt Reminder, Seats, Driver's Armrest, 8 Way Adjustable Drivers Seat, Dual Passenger Seat + Storage Box, Service, Remote Central Locking, Deadlocks, Driver Convenience, Easy Fuel Capless Refuelling System, Trim Part Leather, Full Steel Bulkhead, Wheels Spare, Full Size Spare Wheel