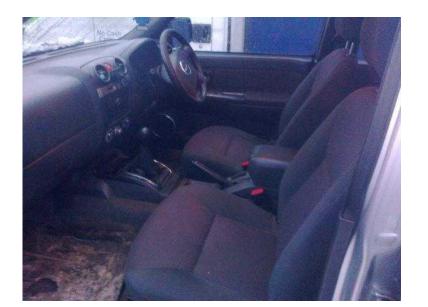

## Isuzu Rodeo 2010

Location Scotland, Fife https://www.freeadsz.co.uk/x-316937-z

Manufacturer: Isuzu 4x4, Model: Rodeo, Bodywork: Pickup, Mileage: 76182, Registered: 20/07/2010, Colour: Silver, Reg No: SY10WRZ, Stock Location: