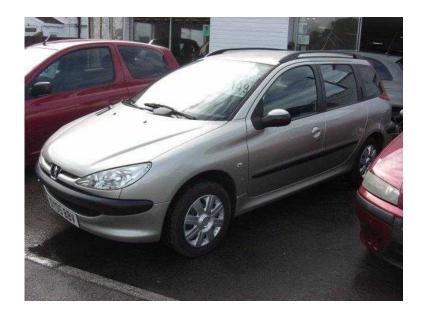

## Peugeot 206 SW 2005 (1,495 GBP)

Location Scotland, Fife https://www.freeadsz.co.uk/x-316944-z

ABS, Power Steering, Air Conditioning, Electric Front Windows, CD Player, Rear Wash/wipe, Metallic Paintwork, Economical, Long MOT, Part Exchange to Clear, Just Arrived, Will be