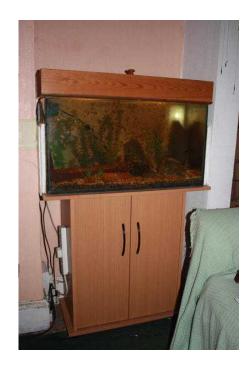

## **Tropical tank and cabinet. (75 GBP)**

Location **East of England, Cambridgeshire** https://www.freeadsz.co.uk/x-316965-z

Tropical fish tank and beech Juwel cabinet stand with custom beech wooden hood. Tank 30x12x18 ins (76x30x46 cms) holding 24 gallons (109 litres) of water. u/g filter with Eheim powerhead, newish 150watt heater/stat. Complete with gravel, rocks, slate and plastic plants. Stand 30x12x30ins(75x20x76 cms) tall. £75. Collect central Peterborough or could deliver at cost once paid.