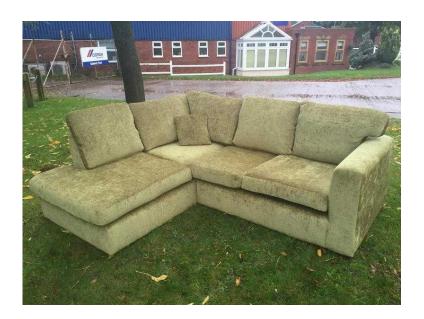

## **Taunton Left Hand Corner Sofa in Lime Green Chenille Fabric (375 GBP)**

West Midlands, Staffordshire Location https://www.freeadsz.co.uk/x-317075-z

This is a stylish corner sofa unit that has a contemporary design with a generous seating area.

The fabric is a beautiful soft chenille in a striking lime green colour.

The seat cushions are foam filled and the back cushions are fibre filled ( please ensure you plump the cushions to maintain their shape)

All of the cushions are fully removable. This sofa was returned to the manufacturer, we do not know the reason why but we in our opinion it is in excellent condition and great value for money. Cozee Couches shop is at 9 Station Road, Hednesford, Cannock, Staffordshire, WS12 4DH. Our opening times are Tues-Fri 10-4, Saturday 10-1, if these times rae not convenient please contact me 907840 242233) to arrange a mutually convenient time. Free delivery within a 20 mile radius of our shop, otherwise a small delivery charge to cover.