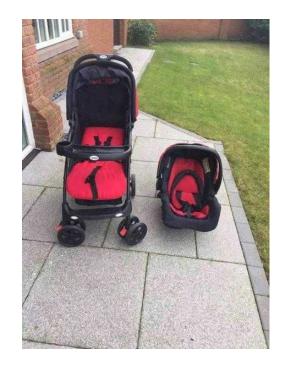

## Red obaby pram (40 GBP)

Location West Midlands, West Midlands https://www.freeadsz.co.uk/x-317131-z

Red pram with car seat only used of fake baby ex condition only selling as had blue 1 please contact on