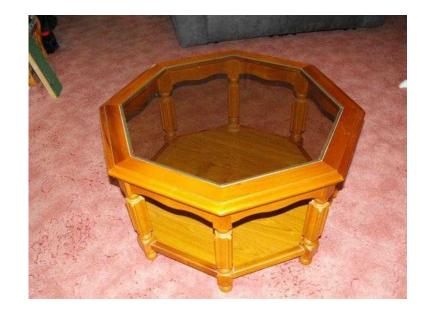

## teak table (30 GBP)

Location **South East, Kent** https://www.freeadsz.co.uk/x-317157-z

Real Teak octagonal coffee table with glass top and storage underneath. Height 43cm, 76cm.

|     | teak                                 | table |
|-----|--------------------------------------|-------|
|     | https://www.freeadsz.co.uk/x<br>57-z | -3171 |
|     | teak                                 | table |
|     | https://www.freeadsz.co.uk/x         | -3171 |
|     | teak                                 | table |
|     | https://www.freeadsz.co.uk/x         | -3171 |
| 經濟  | teak                                 | table |
|     | https://www.freeadsz.co.uk/x<br>57-z | -3171 |
|     | teak                                 | table |
| 180 | https://www.freeadsz.co.uk/x<br>57-z | -3171 |
|     | teak                                 | table |
|     | https://www.freeadsz.co.uk/x<br>57-z | -3171 |
|     | teak                                 | table |
|     | https://www.freeadsz.co.uk/x         | -3171 |
|     | teak                                 | table |
|     | https://www.freeadsz.co.uk/x<br>57-z | -3171 |
|     | teak                                 | table |
|     | https://www.freeadsz.co.uk/x<br>57-z | -3171 |
|     | teak                                 | table |
|     | https://www.freeadsz.co.uk/x<br>57-z | -3171 |