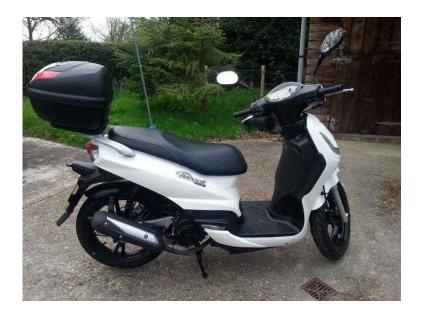

## Peugeot TWEET 2012 (1,800 GBP)

Location South East, West Sussex https://www.freeadsz.co.uk/x-317248-z

Ideal for commuting or simply for popping to the shops, this bike is in fantastic working order and couldn't be easier to drive. It's very responsive and nimble, accelerating well with an impressive turning circle. I bought this bike as a learner and it was fantastic for building confidence. I'm gutted to be selling it but am not using it enough to warrant keeping it. The extremely low mileage is due to the previous owners, a retired couple, who used it once or twice a year when on holiday. I have just replaced the battery with a brand new one and a top box is included in the price. Additional items such as an Oxford chain, hand warmers and leathers are also available for an extra cost. I am open to reasonable offers.;