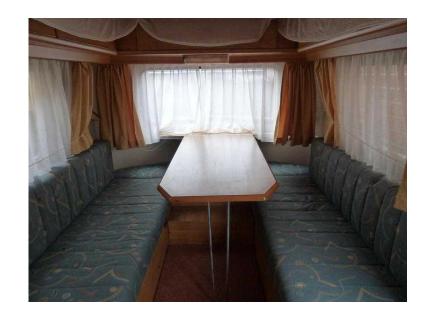

## **Hymer Eriba Caravan (4,900 GBP)**

网络沙国

Location **South East, East Sussex** https://www.freeadsz.co.uk/x-317256-z

Hymer Eriba Super Puck L 700g excellent condition, Elevation Roof, New Vango Airway Kela Pump Up Awning only used once, Pump Included, Ground Sheet, There is also another Ground sheet to go on top of other ground sheet to protect awning floor, Two New Tyres And spare Wheel in side caravan, New Battery, New Jockey Wheel, Winter Cover, Plus Extras Caravan Leveller, Wheel Lock, Nose Weight Measure, Waste Water Tank, Water Carrier, Winter Cover, and Many More Extras £ 4900.00 ono. EAST SUSSEX Tel. 01424