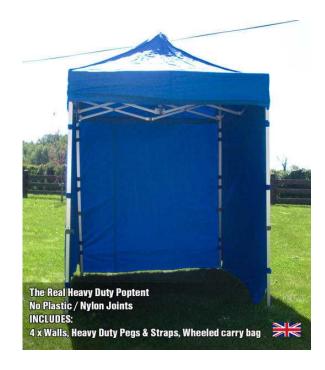

## **Heavy Duty blue pop (369 GBP)**

Location London, London https://www.freeadsz.co.uk/x-317298-z

3m x 3m (10ft x 10ft) Heavy Duty Maroon pop - up gazebo - These are very strong no weak nylon or plastic joints legs are 40mm wide with thick 2m T4 Aluminium, so easy to put up and down only in minutes with 2 people. These are idea for markets, events, cycling clubs, vintage rallies, running clubs, farmers markets Please don't be fooled with companies offering heavy duty tents, Ask if steel or aluminium and thickness of material of joints nylon, plastic or strong metal What comes with poptent 1 x 3m x 3m heavy duty roof 420gsm polyester coated with pcv 1 x 3m x 3m heavy duty frame 4 x 3m heavy duty fabric walls 420gsm polyester coated with pcv 1 x steel wheeled carry bag 1 x set of mini straps / pegs Quick delivery anywhere within UK www.poptents.uk Telephone: 0333 444 0024 Price: £307.50 plus vat (£369)