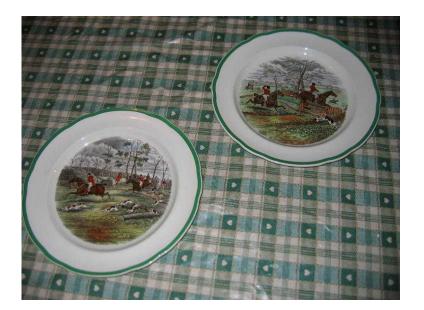

## Copeland Spode J.F. Herring quotGone Awayquot quotoff to drawquot (20 GBP)

Location

West Midlands, Staffordshire https://www.freeadsz.co.uk/x-317392-z

Copeland Spode J.F. Herring "Gone Away" + "off to draw" no damage . If collecting cash on collection only please . weight 1kg 150g collection