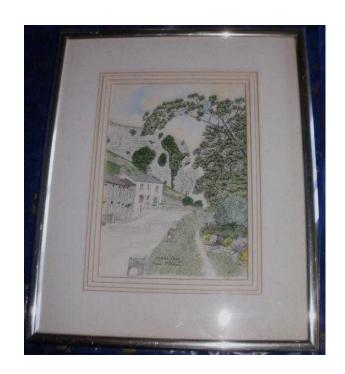

## Framed Print of Kilnsey Crag by James Gibson 35cm x 43 cm inclusive of frame (10 G

West Midlands, Staffordshire Location https://www.freeadsz.co.uk/x-317398-z

Framed Print of Kilnsey Crag by James Gibson 35cm x 43 cm inclusive of