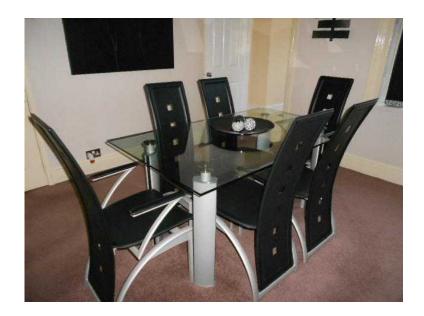

## Glass Dining Table and 6 chairs including 2 carvers. (120 GBP)

East Midlands, Northamptonshire Location https://www.freeadsz.co.uk/x-317419-z

Dining Table with safety plate glass top 3ft x 5 ft and 6 black chairs including 2 carvers with arms. This is a beautiful contempory Dining set in that originally cost £799 from DFS. has some very minor scratches, not noticable and a small chip on one corner ( not sharp ) but could easily be ground down. It is a stunnig set and looks lovely when.