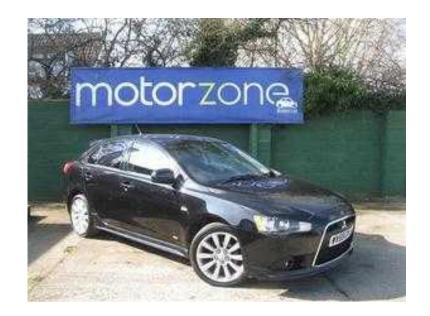

## Mitsubishi Lancer 2009 (6,290 GBP)

Location Wales, Mid Glamorgan https://www.freeadsz.co.uk/x-317438-z

Climate Control, Cruise Control, Alarm, Alloy Wheels (18in), Electric Windows (Front/Rear), In Car Entertainment (Radio/CD/MP3), Tinted Glass (All Round). 5 seats, WHITE, We handpick our unique selection of high specification vehicles! £6,290 p/x welcome Alarm, Climate Control, Cruise