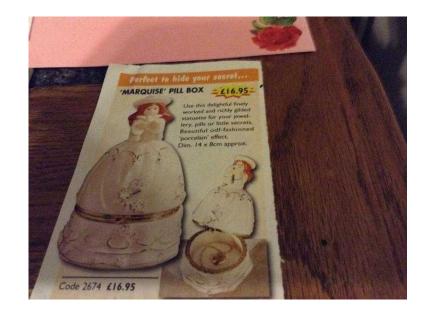

## Marquise pill box (6 GBP)

Location Wales, South Glamorgan https://www.freeadsz.co.uk/x-317487-z

Porcelain effect statuette pill box. Approx. 14x8cm. New.

|                 |          |              |          |              |          |              |              |                 |                 |                 |          |                 | 額            |                 |          |              | 經        |              |          |
|-----------------|----------|--------------|----------|--------------|----------|--------------|--------------|-----------------|-----------------|-----------------|----------|-----------------|--------------|-----------------|----------|--------------|----------|--------------|----------|
|                 |          |              | 24       |              | 44       |              | 2000<br>2000 |                 | <del>2.</del> 8 |                 | 7        |                 | * 10         |                 | XX.      |              |          |              | 2.       |
| https:/<br>87-z | _        | https:/      | _        | https:/      | _        | https:/      | _            | https:/<br>87-z | _               | https:/<br>87-z |          | https:/<br>87-z | _            | https:/<br>87-z |          | https:/      | _        | https:/      | _        |
| /www.freeac     | Marquise | /www.freeac  | Marquise | /www.freead  | Marquise | /www.freead  | Marquise     | /www.freeac     | Marquise        | /www.freeac     | Marquise | /www.freead     | Marquise     | /www.freead     | Marquise | /www.freead  | Marquise | /www.freead  | Marquise |
| dsz.co.uk/x-    | pill     | dsz.co.uk/x- | pill     | dsz.co.uk/x- | pill     | dsz.co.uk/x- | pill         | dsz.co.uk/x-    | pill            | dsz.co.uk/x-    | pill     | dsz.co.uk/x-    | <b>P</b> iii | dsz.co.uk/x-    | piii     | dsz.co.uk/x- | pill     | dsz.co.uk/x- | ₽ij      |
| -3174           | box      | .3174        | box      | -3174        | box      | -3174        | box          | -3174           | box             | .3174           | box      | -3174           | box          | -3174           | box      | -3174        | box      | .3174        | box      |