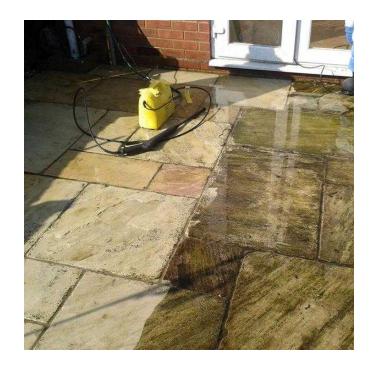

## **BAM DRIVES (patio and driveway cleaning and repairs)**

Location South West, Hampshire https://www.freeadsz.co.uk/x-317515-z

we offer a cleaning and repair service for tired looking driveways and patios to find out more visit my website bamdrives.co