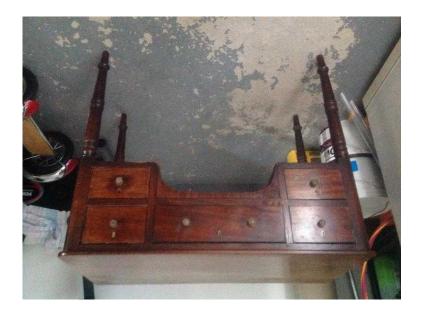

## Dressing table of considerable age in good condition would suit older property or ma

Location West Midlands, Herefordshire https://www.freeadsz.co.uk/x-317535-z

4 feet x 2feet in deep cherry like

| Dressing table of considerable<br>age in good condition would<br>suit older property or mans den<br>https://www.freeadsz.co.uk/x-3175                                              |
|------------------------------------------------------------------------------------------------------------------------------------------------------------------------------------|
| https://www.freeadsz.co.uk/x-3175<br>35-z                                                                                                                                          |
| https://ww<br>35-z<br>Dressin<br>age in<br>suit olde<br>https://ww                                                                                                                 |
| https://ww<br>35-z<br>Dressin<br>age in<br>suit olde<br>https://ww<br>35-z<br>Dressin<br>age in<br>suit olde<br>https://ww                                                         |
| https://ww<br>35-z<br>Dressin<br>age in<br>suit olde<br>https://ww<br>35-z<br>Dressin<br>age in<br>suit olde<br>https://ww<br>35-z<br>https://ww                                   |
| https://ww<br>35-z<br>Dressin<br>age in<br>suit olde<br>https://ww<br>35-z<br>Dressin<br>age in<br>suit olde<br>https://ww<br>35-z<br>Dressin<br>age in<br>suit olde<br>https://ww |