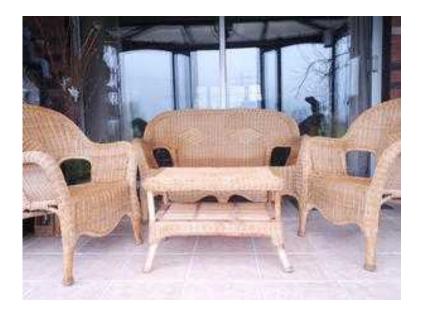

## **Conservatory furniture (50 GBP)**

Location South East, East Sussex https://www.freeadsz.co.uk/x-317550-z

Cane conservatory furniture consisting of 1x 2 seater sofa and 2 armchaires. Small repair work needed on.