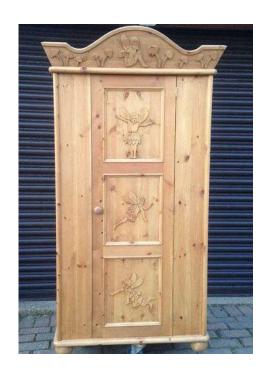

## Solid pine single wardrobe with fairies carved into cornice and door (125 GBP)

South East, East Sussex Location https://www.freeadsz.co.uk/x-317566-z

Beautiful pine single wardrobe perfect for a little girl's room. Very good quality piece of furniture, no chipboard, completely solid. Door and cornice has been carved with fairies. Wooden clothes rail inside. Immaculate condition Height 174cm Width 91cm Depth 49cm (with cornice overhang) actual depth of wardrobe 43cm £125